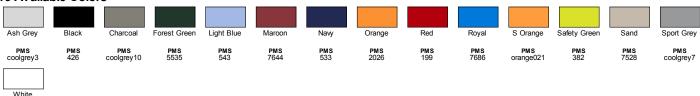

ommunities we do business in

#### Fabric

- 6 oz., 100% USA cotton
- Ash Grey is 99% cotton, 1% poly; Sport Grey is 90% cotton, 10% poly
- Safety Green & Safety Orange are 50% cotton, 50% polyester;
- Made with sustainably and fairly grown USA cotton

#### Sizes

S - 5XL

#### **Product Specifications**

|                  | S     | М  | L    | XL | 2XL  | 3XL   | 4XL   | 5XL   |
|------------------|-------|----|------|----|------|-------|-------|-------|
| BODY LENGTH      | 28    | 29 | 30   | 31 | 32   | 33    | 34    | 35    |
| BODY WIDTH       | 18    | 20 | 22   | 24 | 26   | 28    | 30    | 32    |
| FULL BODY LENGTH | 28    | 29 | 30   | 31 | 32   | 33    | 34    | 35    |
| SLEEVE LENGTH    | 15.62 | 17 | 18.5 | 20 | 21.5 | 22.87 | 24.25 | 25.37 |

#### **15 Available Colors**



PMS white