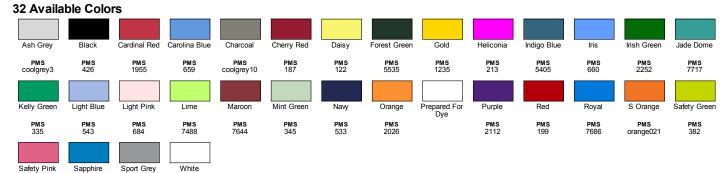

#### **Fabric**

- 6 oz., 100% USA cotton
- Antique (Cherry Red, Irish Green, Royal) and Sport Grey are 90/10
- Dark Heather, Heather (Cardinal, Indigo, Navy, Sapphire) are 50/50
- Safety (Green, Pink and Orange) are 50/50
- Ash Grey is 90/10
- Made with sustainably and fairly grown USA cotton